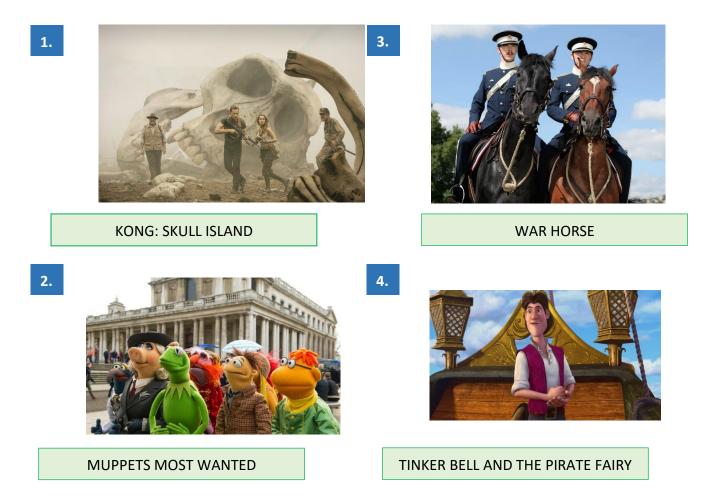

## LEARNING ACTIVITY

Tom Hiddleston has also acted in many other movies besides Avengers. Name the movies?