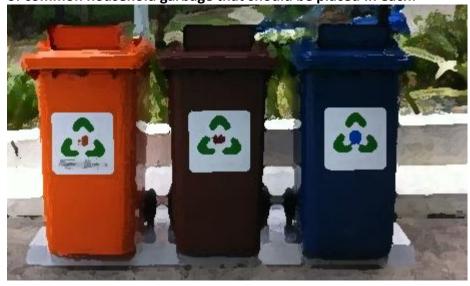

### **LEARNING ACTIVITY**

Identify the waste that should be placed in these bins based on colour alone. Make a list of common household garbage that should be placed in each.