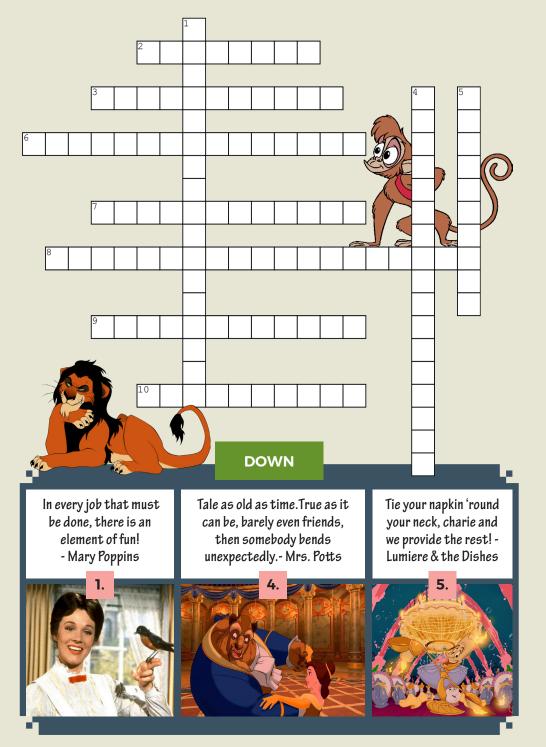

## Epic Disney Songs CROSSWORD PUZZLE

ACROSS

How well do you know your Disney Songs? Give this epic crossword a go. If you're stuck, it's a good excuse to watch those classic cartoons again!

Les Poissons, Les Poissons, HEE HEE HEE HAW HAW HAW! - Louie the Chef (The Little Mermaid)

Winter's a good time to stay in and cuddle, but put me in summer and 2.

I'll be a... HAPPY SNOWMAN! - Olaf

Skip the drama, stay with mama! - Mother Gothel

And as the years go by, our friendship will never die, you're gonna see, it's our destiny!- Toy Story

NAHHHHHHH 7. SBEEAHHHHHHHH - The Lion King

One jump ahead of the hitmen! One hit ahead of the flock! I think I'll take a stroll around the block... - Aladdin

HERCULES!- The Muses

7.CIRCLEOFLIFE 8.YOUVEGOTAFRIENDINME 9.ONEJUMPAHEAD 10.ZEROTOHERO Answers: Across: 2.INSUMMER 3.LESPOISSONS 6.MOTHERKNOWSBEST

8.